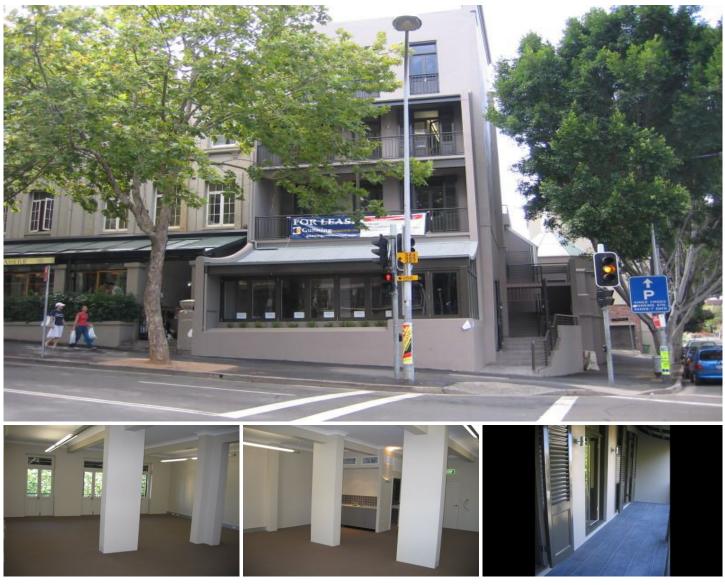

## Suite 4, L/36 Bayswater Road POTTS POINT NSW

Newly refurbished open plan office suite with modern facilities.

Highly sought cosmopolitan location on the fringe of Sydney CBD seconds to Kings Cross Station.

Open plan home style office with Juliet balconies. Kings Cross / Potts Point best street. Modern kitchen / bathroom. Air conditioning. Upto 6 phone lines available. Stunning space with abundance of light. Security intercom.

## Building Size : 88 sqm

View

 bo sqiii
https://www.gunningre.com.au/lease/ns w/eastern-suburbs/potts-point/commerci al/offices/5730176