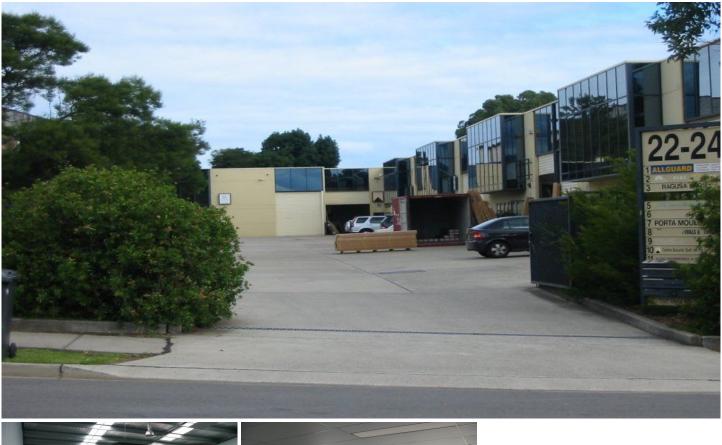

## 7/22 Norman Street PEAKHURST NSW

Modern tilt slab warehouse and office unit with an addition mezzanine which is ideal for storage.

Ideally located in Peakhursts industrial precinct. Norman Street runs adjust to Boundary Road with great access to Forest Road and other surrounding areas.

- ? 6m Internal Clearance
- ? 3 Phase Power
- ? Good Natural Light
- ? 3 Car Spaces Allocated
- ? Office is Carpeted & Air Conditioned
- ? Front Security Gate
- ? One of ten units within a quiet complex

## Building Size : 216 sqm

View

: https://www.gunningre.com.au/lease/ns w/st-george/peakhurst/commercial/indus trial/5730168

https://www.gunningre.com.au Just another WordPress site