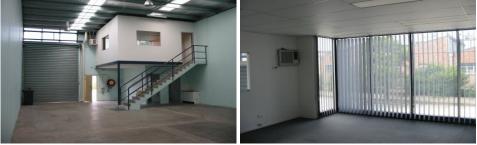

## 7/22 Norman Street PEAKHURST NSW

Modern tilt slab warehouse and office unit with an addition mezzanine which is ideal for storage.

Ideally located in Peakhursts industrial precinct. Norman Street runs adjust to Boundary Road with great access to Forest Road and other surrounding areas.

- ? 6m Internal Clearance
- ? 3 Phase Power
- ? Good Natural Light
- ? 3 Car Spaces Allocated
- ? Office is Carpeted & Air Conditioned
- ? Front Security Gate
- ? One of ten units within a quiet complex

## Building Size : 216 sqm

View

: https://www.gunningre.com.au/lease/ns w/st-george/peakhurst/commercial/indus trial/5730168

https://www.gunningre.com.au Just another WordPress site