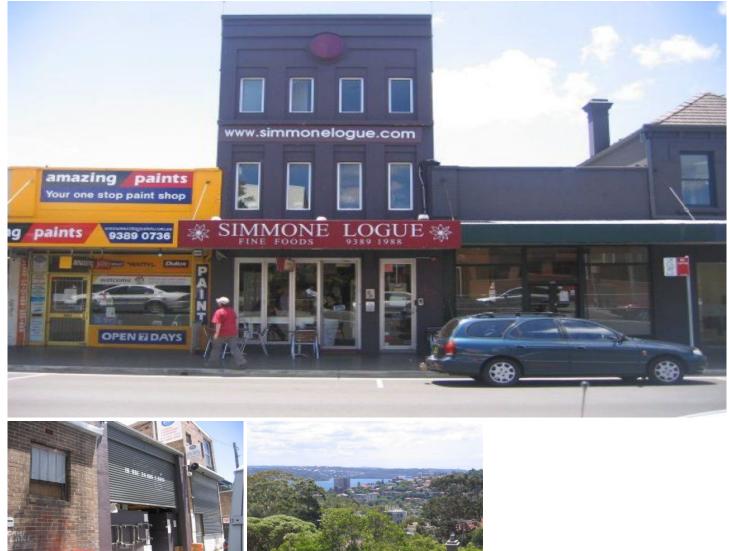

## 262 Oxford Street Sydney NSW

Located at the western end of Bondi Junction.

Unique opportunity to lease a commercial kitchen plus shop.

Property is over 2 levels with rear access.

Key location in Bondi Junction. One of the only large commercial in the eastern suburbs.

Existing extraction, cool rooms and general fitout stays with the premises, ready to go.

Ground floor: 40sqm - shop, 60sqm - kitchen, 50sqm - food preparation area.

Lower ground: Store room - 40sqm, Food preparation area - 35sqm, Cool room - 35sqm.

Car park / loading bay: 30sqm + 20sqm mezzanine area.

For further information or to inspect, please contact: