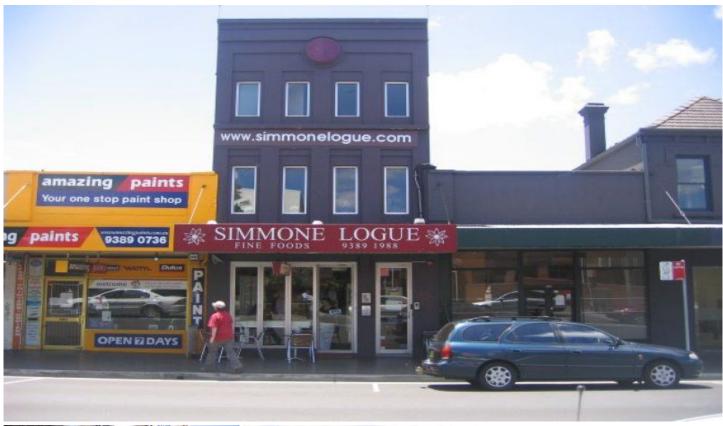

## 262 Oxford Street Bondi Junction NSW

Substantial commercial kitchen and retail shop.

Located at the western end of Bondi Junction.

Unique opportunity to lease a commercial kitchen plus shop.

Property is over 2 levels with rear access.

Key location in Bondi Junction. One of the only large commercial in the eastern suburbs.

Existing extraction, cool rooms and general fitout stays with the premises, ready to go.

Ground floor: 40sqm - shop, 60sqm - kitchen, 50sqm - food preparation area.