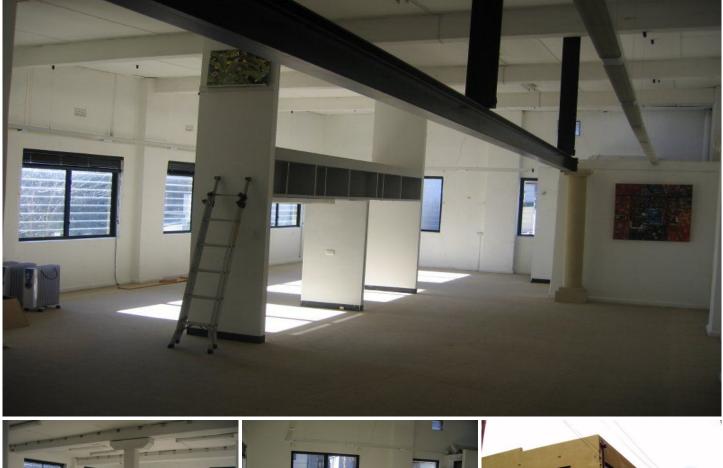

## 8-10 Hart Street SURRY HILLS NSW

Freestanding warehouse/office building. In the heart of Surry hills creative hub. Two level free standing building. Total area 240sqm. Amenities on both levels plus kitchenette. 4 metre high ceiling. Great natural light with all windows facing north.