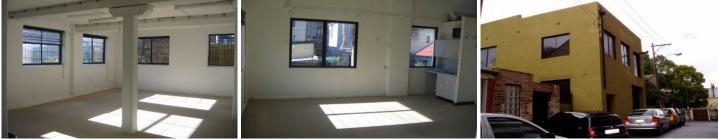

## 8-10 Hart Street SURRY HILLS NSW

Freestanding warehouse/office building. In the heart of Surry hills creative hub. Two level free standing building. Total area 240sqm. Amenities on both levels plus kitchenette. 4 metre high ceiling. Great natural light with all windows facing north.