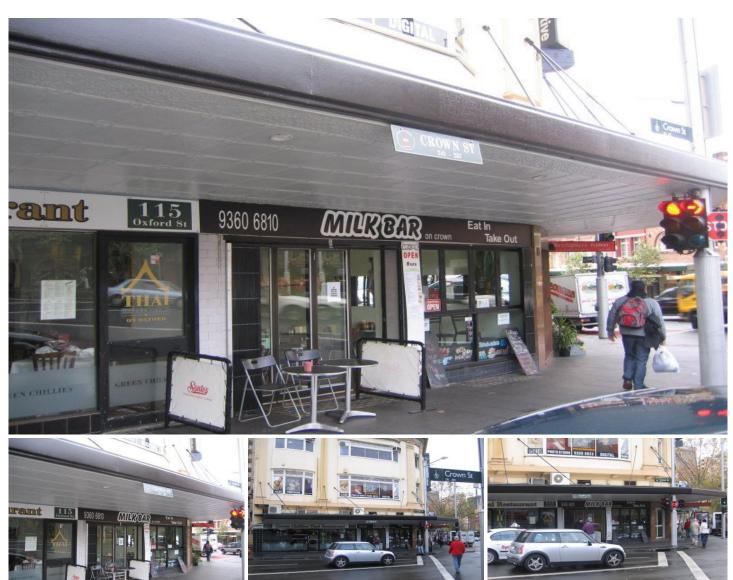

## Level Shop 2/113-115 Oxford Street Darlinghurst NSW

Corner location on two of the inner cities best known streets Crown and Oxford.

Fitted for cooked food, currently used as café.

The premises have great exposure.

Large frontage.

Signage.

Heavy vehicular and foot traffic.

Ideal for all forms for retail.

For further information or to inspect, please contact:

Tina Bligh (02)9698 0222 / 0411 0202 05 Daniel Gunning (02)9698 0222 / 0413 051 235 Building Size: 36 sqm