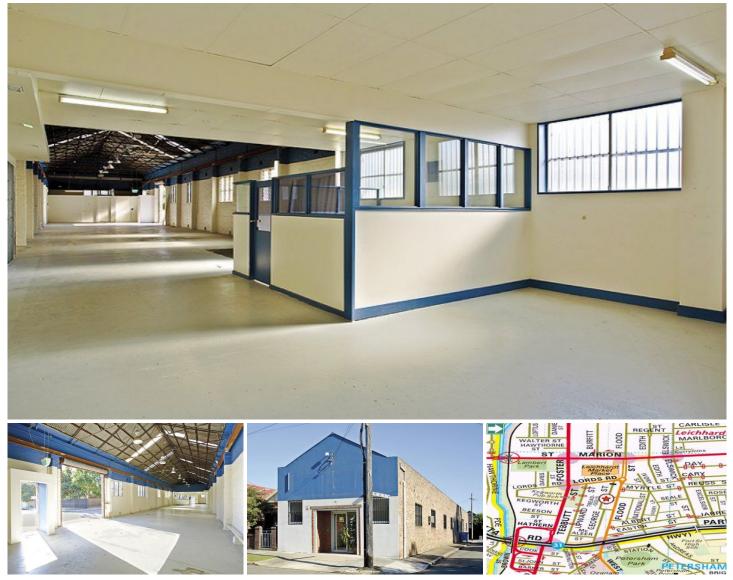

## **76 Flood Street LEICHHARDT NSW**

Clear span free standing warehouse in an excellent location. Currently approved for retail and storage of paint products (last tenant were Wattle paints).

Moments to Marion Street, Norton Street, Parramatta Road and Leichhardt market town. Corner position with good exposure.

Area: 350sqm (approx.) clear span space. A-frame truss roof. Roller door. Crane on-site. Security alarm.

Good natural light. Staff room, kitchen area and 2 toilets . Mercury bay lighting. 3 phase power.