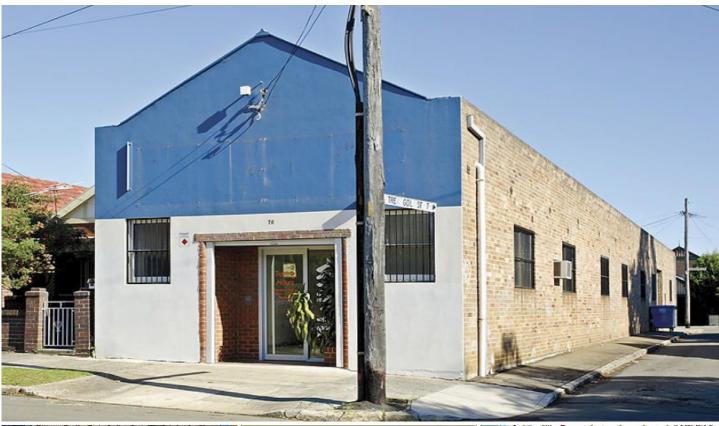

## 76 Flood Street LEICHHARDT NSW

Clear span free standing warehouse in an excellent location. Currently approved for retail and storage of paint products (last tenant were Wattle paints).

Moments to Marion Street, Norton Street, Parramatta Road and Leichhardt market town. Corner position with good exposure.

Area: 350sqm (approx.) clear span space.

A-frame truss roof.

Roller door.

Crane on-site.

Security alarm.

Good natural light.

Staff room, kitchen area and 2 toilets

Mercury bay lighting

3 phase power.

For further information or to inspect, please contact:

Building Size: 350 sqm

View

: https://www.gunningre.com.au/lease/ns w/inner-west/leichhardt/commercial/retai

1/5730147

Daniel Gunning 02 9698 0222