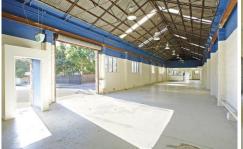

Area: 350sqm (approx.) clear span space.

A-frame truss roof.

Roller door.

Crane on-site.

Security alarm.

Good natural light.

Staff room, kitchen area and 2 toilets

Mercury bay lighting

3 phase power.

For further information or to inspect, please contact:

Building Size: 350 sqm

View

: https://www.gunningre.com.au/lease/ns w/inner-west/leichhardt/commercial/retai

1/5730147

Daniel Gunning 02 9698 0222