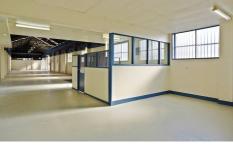

Area: 350sqm (approx.) clear span space.

A-frame truss roof.

Roller door.

Crane on-site.

Security alarm.

Good natural light.

Staff room, kitchen area and 2 toilets

Mercury bay lighting

3 phase power.

For further information or to inspect, please contact:

Building Size: 350 sqm

View

: https://www.gunningre.com.au/lease/ns w/inner-west/leichhardt/commercial/retai

1/5730147

Daniel Gunning 02 9698 0222