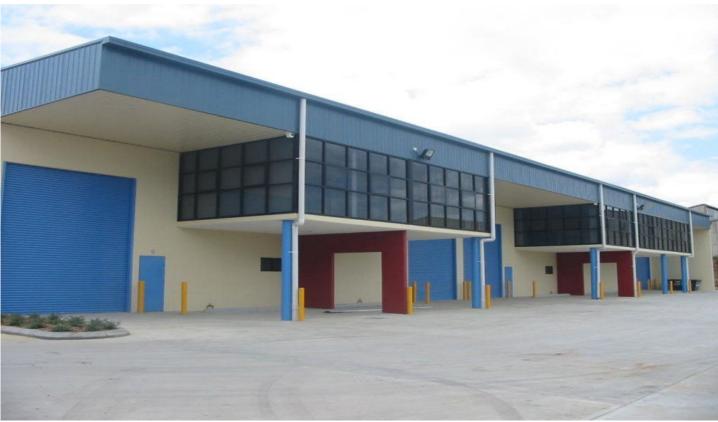

### 11/71a Milperra Road Revesby NSW

Modern tilt panel construction with mezzanine office. One of only 16 units.

Blue Metal Industrial Park is on the corner of Milperra Road & Edgar Street which allows access for both North & South bound visitors.

The Revesby region is conveniently located along the M5 Motorway between the River Road & Henry Lawson Drive on & off ramps.

- ? Warehouse = 414sqm
- ? Office = 81sqm
- ? 5 allocated car spaces
- ? 7m internal clearance
- ? Container high roller door
- ? Bathroom on both the ground & first floors
- ? Kitchenette on both the ground & first floors