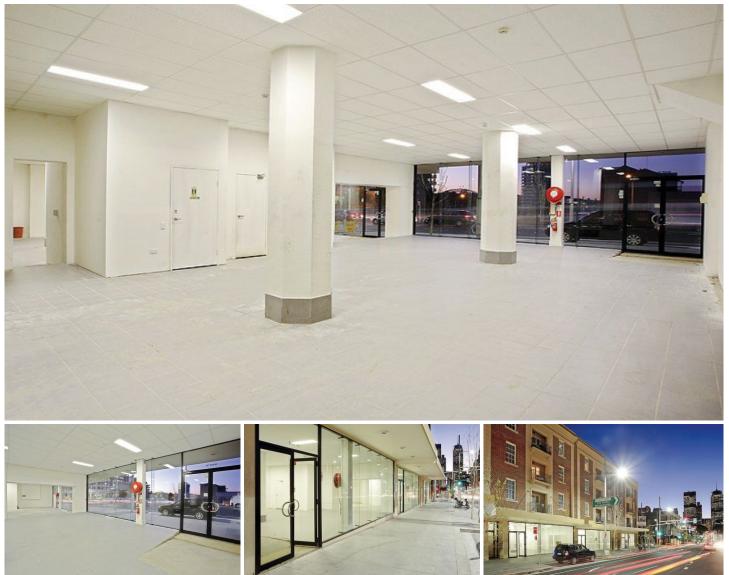

## 3/121 William Street DARLINGHURST NSW

3 retail / showrooms available on William Street, offering excellent exposure to your business.

Area (can be leased together or seperately):

Showroom 1 - 164sqm

Showroom 2 - 169sqm

Showroom 3 - 172sqm

William Street serves as the gateway to the CBD & Eastern Suburbs and provides tunnel entry & exit to south and north precents. The property is in close proximity to Victoria Street & Stanley Street, which houses some of the areas well known restaurants & cafes.

Large floor-to-ceiling glass fronts.

Character building, in the centre of William Street.

Large clean span areas with high ceilings.

Ideally suits showroom / retail for large items, service industries or as gallery type space.

Neighbours include Maseraiti & Ferrari showrooms, hotel