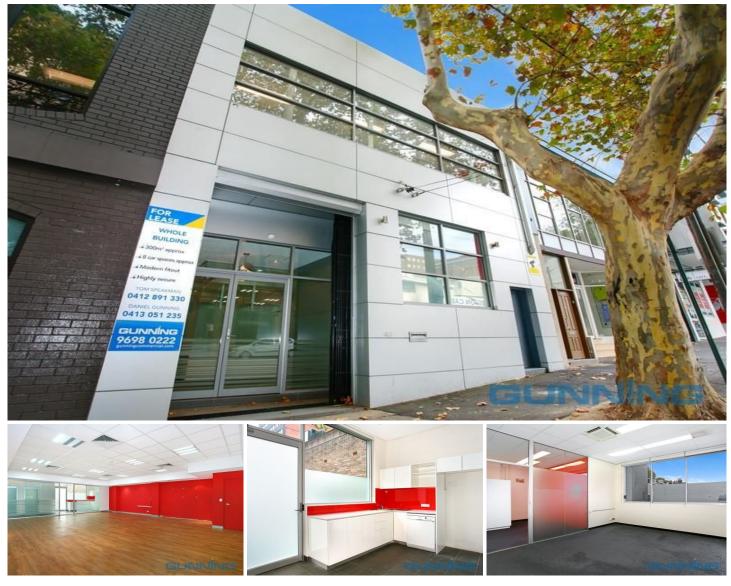

## Ground Flo/46-48 Foveaux Street Surry Hills NSW

Gunning Commercial is pleased to offer for lease this beautifully refurbished commercial office building in the heart of leafy Foveaux Street. Ground Floor consists on 150sqm of modern office space.

The property is well positioned at the bottom of the Foveaux Street hill and sits in close proximity to Central Train Station. The surrounding amenities include popular Vietnamese restaurant "Taste" and "Siorie" Japanese to name a few.

## Building Size : 150 sqm

Land Size : 2

: 255 sqm

View

: https://www.gunningre.com.au/lease/ns w/eastern-suburbs/surry-hills/commercia l/offices/5730096