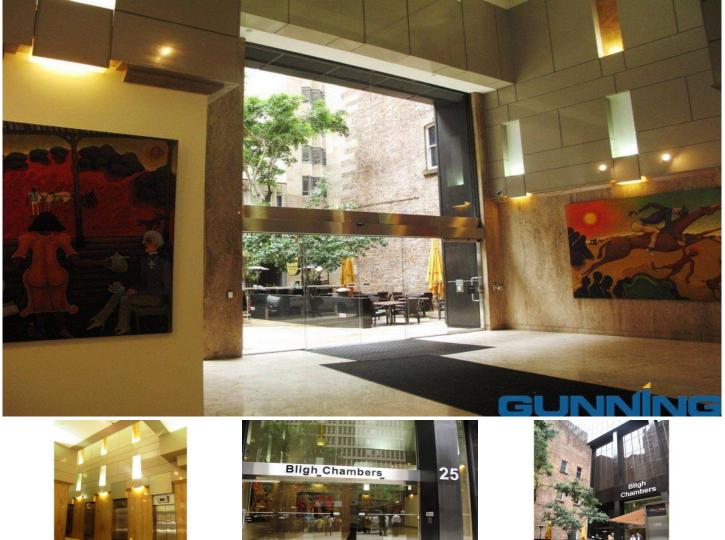

## Suite 7.02/25 Bligh Street Sydney NSW

GUNNIN

Bligh Chambers is located in the heart of the financial core. It is in close proximity to Martin Place, Wynyard and Circular Quay and is surrounded by restaurants, cafes, and all commercial institutions.

The building is very well presented. It is the perfect opportunity to be situated in prime location while enjoying quality services throughout the building, including an onsite gym and squash court.

The premises feature:

- Great natural light.
- Refurbished;
- New ceiling;
- T5 lighting;
- Fitted out;

https://www.gunningre.com.au Just another WordPress site

GUNNING

Building Size : 167 sqm Land Size

View

: 167 sqm

: https://www.gunningre.com.au/lease/ns w/sydney-city/sydney/commercial/offices /5730080