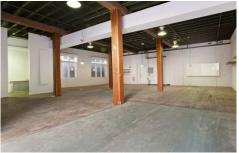

## Level Ground flo/53-55 Liverpool Street Sydney NSW

The building is conveniently located in the corner of Liverpool and Sussex Streets. Walking distance to Town Hall train Station, buses, restaurants and cafes.

The property features

- High ceilings (3.5 metres approx.)
- Brick walls
- Bright white canvas space
- Big windows
- Open plan
- Self contained kitchenette
- Timber floors
- Beautiful timber beams
- Lots of character
- Parking available
- Back lane entrance from Douglass Ln (through 2 roller