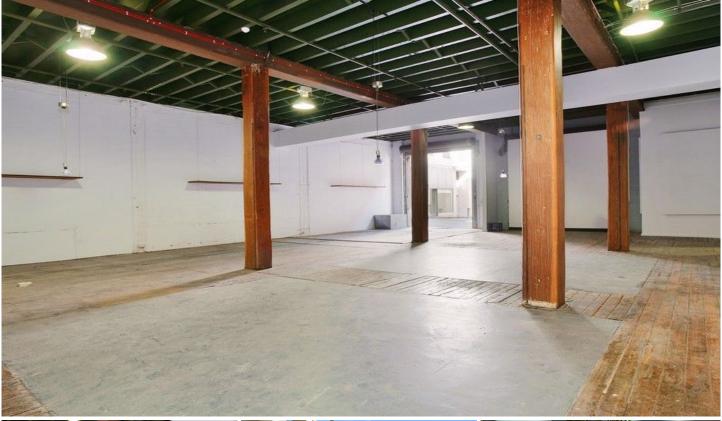

## Level Ground flo/53-55 Liverpool Street Sydney NSW

The building is conveniently located in the corner of Liverpool and Sussex Streets. Walking distance to Town Hall train Station, buses, restaurants and cafes.

The property features

- High ceilings (3.5 metres approx.)
- Brick walls
- Bright white canvas space
- Big windows
- Open plan
- Self contained kitchenette
- Timber floors
- Beautiful timber beams
- Lots of character
- Parking available
- Back lane entrance from Douglass Ln (through 2 roller