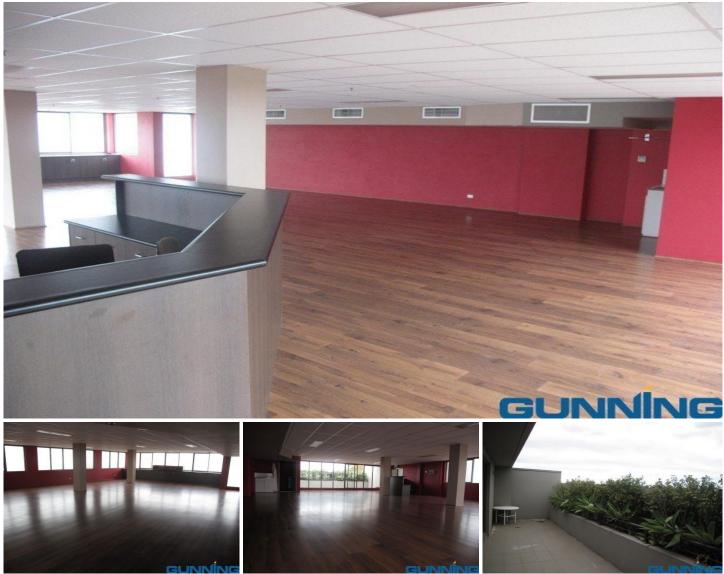

### STYLE

Previously occupied by Curves Gym, the suite is currently set up for lifestyle use but would also suit office/consulting use. Mostly open plan, the suite comes with a reception desk, disabled bathroom, sink and balcony.

### FEATURES:

- \* Ample car parking for customers and staff.
- \* Air-conditioned
- **Disabled bathroom**