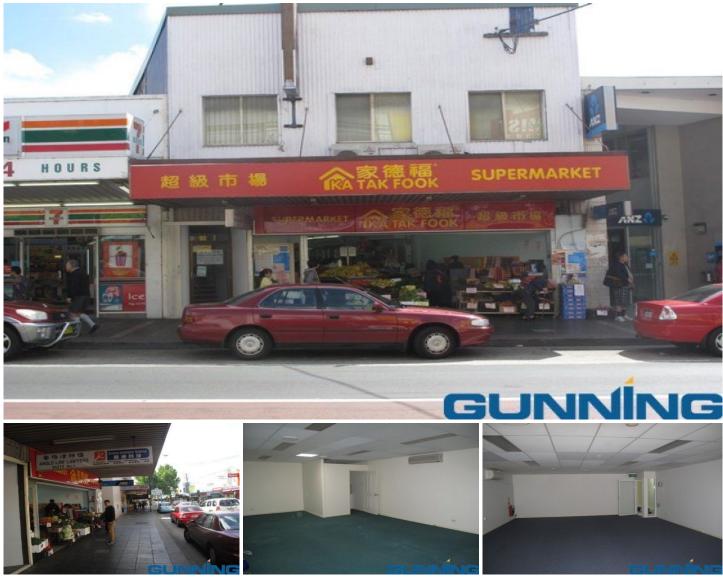

## Level 1/232 Beamish Street Campsie NSW

Campsie is multicultural city and the gateway to South Western Sydney.

The property is located on a very well established retail strip, strong in food and service industries.

For Lease:

- \* Modern first floor office
- \* Air conditioned
- \* Very affordable
- \* Suit a variety of business uses

72 sqm - \$415 Per Week Gross + GST

For more information or to inspect the property please contact:

## Building Size : 72 sqm

Land Size View

- : 72 sqm
- : https://www.gunningre.com.au/lease/ns w/canterburybankstown/campsie/comm ercial/offices/5730041