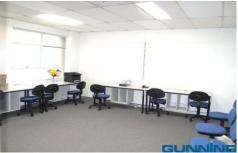

- Ideal as showroom or office space
- Fitted out
- Good rental rate
- 1 fire exit
- In-suite female and male toilets
- Good natural light
- High ceilings

For more information or to inspect, please do not hesitate to contact: