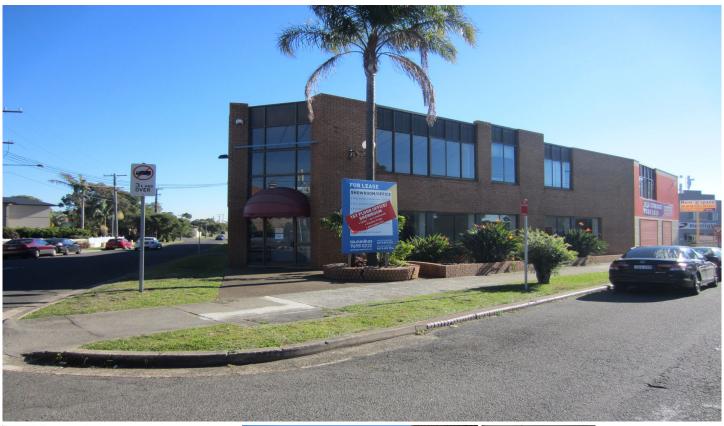

## 1/661-665 Forest Road Bexley NSW

Located in a prime corner position on Forest Road and Albert Street, this first floor space is highly visible and accessible for those travelling to and from Arncliffe, Rockdale and Hurstville. The premises are surrounded by all day parking spots, close to public transport and the M5.

The generous upstairs area is a mix of partitioned and open plan spaces with air conditioning, M/F toilets and a kitchenette. Will suit bulky retailers and lifestyle users who want to benefit from a great central location.