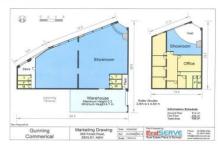

The generous upstairs area is a mix of partitioned and open plan spaces with air conditioning, M/F toilets and a kitchenette. Will suit bulky retailers and lifestyle users who want to benefit from a great central location.

## **KEY FEATURES**

- \* 236sqm
- \* Mix of partitioned and open plan space
- \* Kitchenette
- \* M/F toilets
- \* Air conditioned

**Building Size**: 236 sqm **Land Size**: 236 sqm

View : https://www.d

: https://www.gunningre.com.au/lease/ns w/st-george/bexley/commercial/offices/5